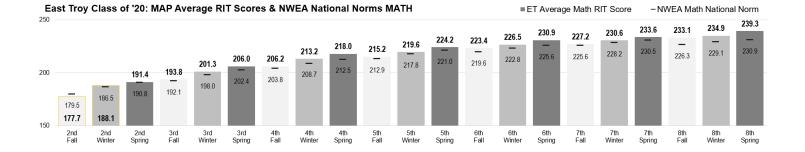

# VI.B: Learning Growth and Attainment

VI.B: ACT Results-English **ACT Average Scores and Percent College Ready in ENGLISH** 

VIII: 2017-18 Budget

| eneral Fund |            | Special Education Fund |                     |           |
|-------------|------------|------------------------|---------------------|-----------|
| itures      | Revenues   |                        | <b>Expenditures</b> | Revenues  |
| ,895        | 18,992,895 | Budgeted               | 2,275,602           | 2,275,602 |
| ,613        | 19,143,269 | Unaudited              | 2,115,451           | 2,115,451 |
|             |            |                        |                     |           |