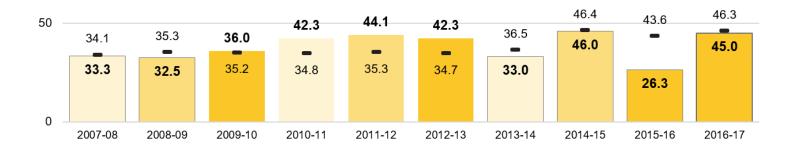

# VI.B: Learning Growth and Attainment

VI.B: ACT Results-English **ACT Average Scores and Percent College Ready in ENGLISH** 

VIII: 2017-18 Budget

| eneral Fund |            | Special Education Fund |                     |           |
|-------------|------------|------------------------|---------------------|-----------|
| itures      | Revenues   |                        | <b>Expenditures</b> | Revenues  |
| ,895        | 18,992,895 | Budgeted               | 2,275,602           | 2,275,602 |
| ,613        | 19,143,269 | Unaudited              | 2,115,451           | 2,115,451 |
|             |            |                        |                     |           |