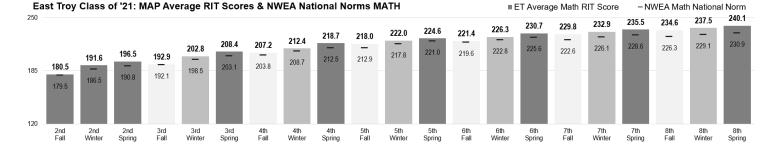

of 2)

Our goal is to ensure that each and every student has at least a year to a year plus of learning growth. We utilize multiple data points as we emphasize on personalization of learning growth and attainment of a cohort (following the same group of students throughout the educational experience) and an individual student. Below are a few of the data points we utilize.

**MAP:** (Measure of Academic Progress) is an adaptive assessment (adjusts in "real time" to each students ability level, providing a better measure of achievement). MAP provides sum scores and strand data that measure growth in student achievement across time. According to NWEA, about 48-58% of students reach their individual growth target.

## East Troy Class of '21: MAP Percent of Students Meeting Growth Target







# **COHORT DATA (CLASS OF 2021)**

**2017-18 GRADE: 9** (Page 2 of 2)

Our goal is to ensure that each and every student has at least a year to a year plus of learning growth. We utilize multiple data points as we emphasize on personalization of learning growth and attainment of a cohort (following the same group of students throughout the educational experience) and an individual student. Below are a few of the data points we utilize.

**WKCE:** (Wisconsin Knowledge & Concepts Examination) – measured academic attainment of each student relative to the standards of that grade level. *Scales and scores are based on NAEP (National Assessment of Educational Progress) performance levels.* The WKCE for Math and Reading was replaced with the Badger 3-8 Exam in 2014-15. The WKCE was still given