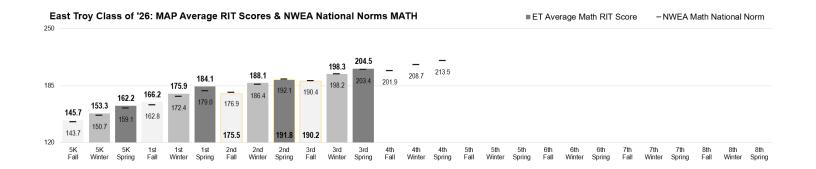

#### VI.A: Celebrations

- committed to PLE (Personents) PLE surveys. sne Strongly committed to PLE (Personalized Learning Environments) - PLE surveys, speaking engagements, letters in support, tours, and student perceptions survey Meet or exceed 48-58% of students reaching their individual growth Larget for math and reading (2016-17: 57.6% reading, 58.8% math | 2015-16: 55.9% reading, 54.5% math) 109 students took 225 AP Exams with 91 students earning a