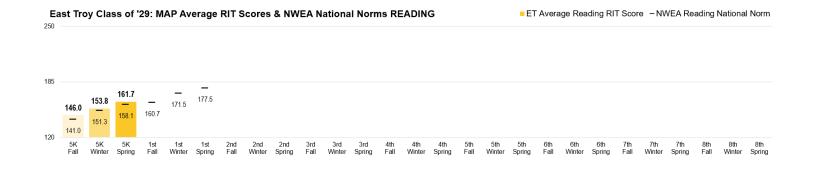

# VI.B: Learning Growth and Attainment

VI.B: ACT Results-English **ACT Average Scores and Percent College Ready in ENGLISH** 

VIII: 2017-18 Budget

| eneral Fund |            | Special Education Fund |                     |           |
|-------------|------------|------------------------|---------------------|-----------|
| itures      | Revenues   |                        | <b>Expenditures</b> | Revenues  |
| ,895        | 18,992,895 | Budgeted               | 2,275,602           | 2,275,602 |
| ,613        | 19,143,269 | Unaudited              | 2,115,451           | 2,115,451 |
|             |            |                        |                     |           |