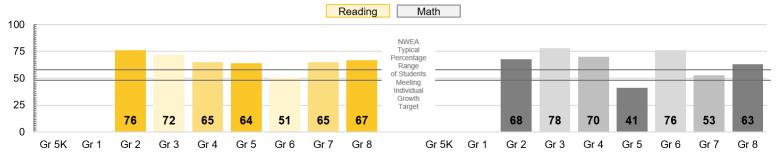

#### VI.A: Celebrations

- committed to PLE (Personents) PLE surveys. sne Strongly committed to PLE (Personalized Learning Environments) - PLE surveys, speaking engagements, letters in support, tours, and student perceptions survey Meet or exceed 48-58% of students reaching their individual growth Larget for math and reading (2016-17: 57.6% reading, 58.8% math | 2015-16: 55.9% reading, 54.5% math) 109 students took 225 AP Exams with 91 students earning a