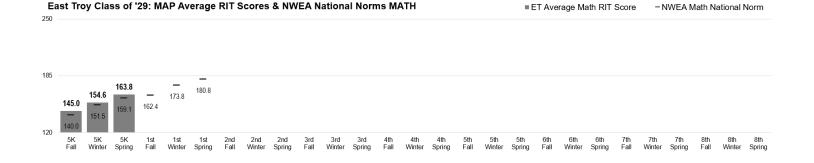

# VI.B: Learning Growth and Attainment

VI.B: ACT Results-English **ACT Average Scores and Percent College Ready in ENGLISH** 

VIII: 2017-18 Budget

| eneral Fund |            | Special Education Fund |                     |           |
|-------------|------------|------------------------|---------------------|-----------|
| itures      | Revenues   |                        | <b>Expenditures</b> | Revenues  |
| ,895        | 18,992,895 | Budgeted               | 2,275,602           | 2,275,602 |
| ,613        | 19,143,269 | Unaudited              | 2,115,451           | 2,115,451 |
|             |            |                        |                     |           |