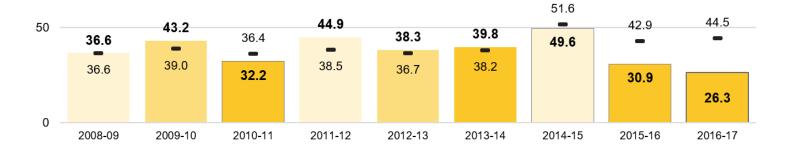

# VI.B: Learning Growth and Attainment

VI.B: ACT Results-English **ACT Average Scores and Percent College Ready in ENGLISH** 

VIII: 2017-18 Budget

| eneral Fund |            | Special Education Fund |                     |           |
|-------------|------------|------------------------|---------------------|-----------|
| itures      | Revenues   |                        | <b>Expenditures</b> | Revenues  |
| ,895        | 18,992,895 | Budgeted               | 2,275,602           | 2,275,602 |
| ,613        | 19,143,269 | Unaudited              | 2,115,451           | 2,115,451 |
|             |            |                        |                     |           |