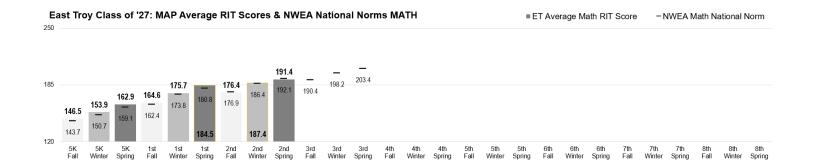

#### VI.A: Celebrations

- committed to PLE (Personents) PLE surveys. sne Strongly committed to PLE (Personalized Learning Environments) - PLE surveys, speaking engagements, letters in support, tours, and student perceptions survey Meet or exceed 48-58% of students reaching their individual growth Larget for math and reading (2016-17: 57.6% reading, 58.8% math | 2015-16: 55.9% reading, 54.5% math) 109 students took 225 AP Exams with 91 students earning a