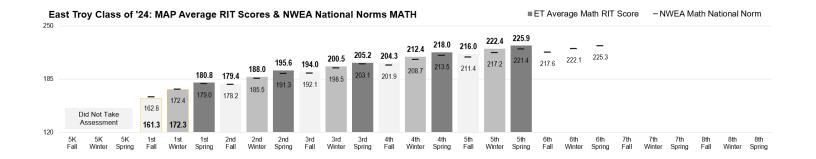

of 2)

Our goal is to ensure that each and every student has at least a year to a year plus of learning growth. We utilize multiple data points as we emphasize on personalization of learning growth and attainment of a cohort (following the same group of students throughout the educational experience) and an individual student. Below are a few of the data points we utilize.

**MAP:** (Measure of Academic Progress) is an adaptive assessment (adjusts in "real time" to each students ability level, providing a better measure of achievement). MAP provides sum scores and strand data that measure growth in student achievement across time. According to NWEA, about 48-58% of students reach their individual growth target.

## East Troy Class of '24: MAP Percent of Students Meeting Growth Target









# **COHORT DATA (CLASS OF 2024)**

**2017-18 GRADE: 6** (Page 2 of 2)

Our goal is to ensure that each and every student has at least a year to a year plus of learning growth. We utilize multiple data points as we emphasize on personalization of learning growth and attainment of a cohort (following the same group of students throughout the educational experience) and an individual student. Below are a few of the data points we utilize.

**WKCE:** (Wisconsin Knowledge & Concepts Examination) – measured academic attainment of each student relative to the standards of that grade level. *Scales and scores are based on NAEP (National Assessment of Educational Progress) performance levels.* The WKCE for Math and Reading was replaced with the Badger 3-8 Exam in 2014-15. The WKCE was still giv