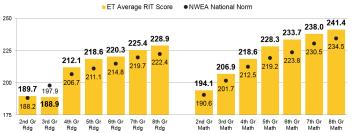

# VI.B: Learning Growth and Attainment

VI.B: ACT Results-English **ACT Average Scores and Percent College Ready in ENGLISH** 

VIII: 2017-18 Budget

| eneral Fund |            | Special Education Fund |                     |           |
|-------------|------------|------------------------|---------------------|-----------|
| itures      | Revenues   |                        | <b>Expenditures</b> | Revenues  |
| ,895        | 18,992,895 | Budgeted               | 2,275,602           | 2,275,602 |
| ,613        | 19,143,269 | Unaudited              | 2,115,451           | 2,115,451 |
|             |            |                        |                     |           |