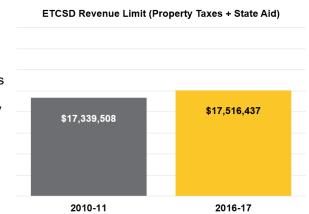

In general, the State of Wisconsin determines how much money our school district is legally permitted to raise through a combination of state aid and property taxes without a public referendum. This revenue cap is determined by a state formula based on the number of students in our public schools. That formula changed in 2009-10 as the state reduced its increase per-student rate from \$274 to \$200. In 2010-11 the increase per-student was held at \$200. However in 2011-12, the increase per student became a decrease of -\$534.42. The following is a quick chart of recent history:

|       | Rev Limit Increase<br>to Per Pupil<br>Amount | Per Pupil Aid<br>Increase | Total<br>Revenues | Total Revenues without new transitioned services from other entities (TOS) | Percentage<br>Change |
|-------|----------------------------------------------|---------------------------|-------------------|----------------------------------------------------------------------------|----------------------|
| 09-10 | \$200                                        | N/A                       | \$16,827,918      | \$16,168,434                                                               | 2.96%                |
| 10-11 | \$200                                        | N/A                       | \$17,339,508      | \$16,680,024                                                               | 3.16%                |
| 11-12 | (\$534.42)                                   | N/A                       | \$16,078,172      | \$15,418,688                                                               | -7.56%               |
| 12-13 | \$50                                         | \$50                      | \$16,252,823      | \$15,593,339                                                               | 1.13%                |
| 13-14 | \$75                                         | \$25                      | \$16,403,682      | \$15,692,282                                                               | 0.63%                |
| 14-15 | \$75                                         | \$75                      | \$16,753,017      | \$15,816,808                                                               | 0.79%                |
| 15-16 | \$0                                          | \$0                       | \$17,041,201      | \$15,840,579                                                               | 0.15%                |
| 16-17 | \$0                                          | \$100                     | \$17,451,735      | \$16,138,877                                                               | 1.88%                |

The conclusion is that in 2016-17 the total revenues were—almost the same as 2009-10 or 2010-11, yet services have been added and costs have increased. Of the 16-17 revenues including transfer of service \$17.5 mil, the state provided about \$5.2 million of that total, and property taxes provided the balance of about \$12.3 million.