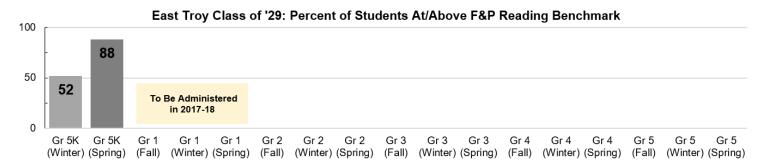

# VI.B: Learning Growth and Attainment

VI.B: ACT Results-English **ACT Average Scores and Percent College Ready in ENGLISH** 

VIII: 2017-18 Budget

| eneral Fund |            | Special Education Fund |                     |           |
|-------------|------------|------------------------|---------------------|-----------|
| itures      | Revenues   |                        | <b>Expenditures</b> | Revenues  |
| ,895        | 18,992,895 | Budgeted               | 2,275,602           | 2,275,602 |
| ,613        | 19,143,269 | Unaudited              | 2,115,451           | 2,115,451 |
|             |            |                        |                     |           |