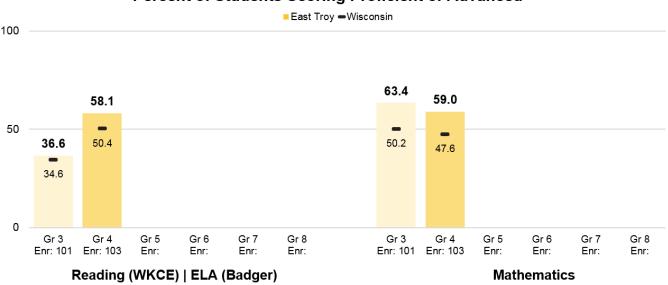

#### VI.A: Celebrations

- committed to PLE (Personents) PLE surveys. sne Strongly committed to PLE (Personalized Learning Environments) - PLE surveys, speaking engagements, letters in support, tours, and student perceptions survey Meet or exceed 48-58% of students reaching their individual growth Larget for math and reading (2016-17: 57.6% reading, 58.8% math | 2015-16: 55.9% reading, 54.5% math) 109 students took 225 AP Exams with 91 students earning a