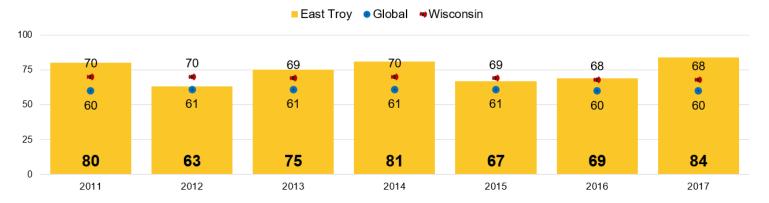

#### VI.A: Celebrations

- committed to PLE (Personents) PLE surveys. sne Strongly committed to PLE (Personalized Learning Environments) - PLE surveys, speaking engagements, letters in support, tours, and student perceptions survey Meet or exceed 48-58% of students reaching their individual growth Larget for math and reading (2016-17: 57.6% reading, 58.8% math | 2015-16: 55.9% reading, 54.5% math) 109 students took 225 AP Exams with 91 students earning a

- 109 students took 225 AP Exams with 91 students earning a score d 3 or higher on at least one exam Recognized by US News as one of the best high schools for 2013, 2014 and 2015 school years.

  HS Band Ensembles received perfect scores at 2015 State and a rating of 1st at the 2012 and 2013 State Jazz Festival More than 300 medials were earned by ETIMS band and choir students at the 2015-16 WSMA District Solo Ensemble Festival and 200 medials at the 2016-17 Festival 6.4% of our teaching staff was National Board Certified during the 2015-16 School year and now 8.8% (1% of WI teachers are NBC)
- Two HS English courses collaboratively wrote and published two novels titled, "Epoch" and "First Draft".