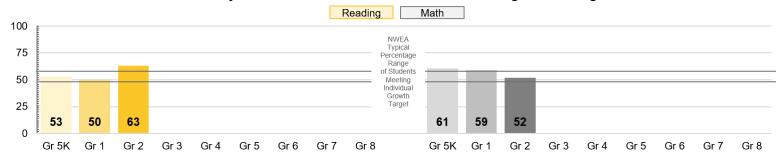

#### VI.A: Celebrations

- committed to PLE (Personents) PLE surveys. sne Strongly committed to PLE (Personalized Learning Environments) - PLE surveys, speaking engagements, letters in support, tours, and student perceptions survey Meet or exceed 48-58% of students reaching their individual growth Larget for math and reading (2016-17: 57.6% reading, 58.8% math | 2015-16: 55.9% reading, 54.5% math) 109 students took 225 AP Exams with 91 students earning a