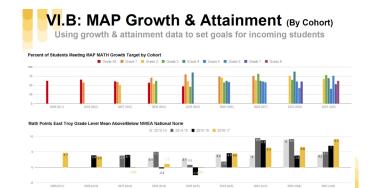

#### VI.A: Celebrations

- committed to PLE (Personents) PLE surveys. sne Strongly committed to PLE (Personalized Learning Environments) - PLE surveys, speaking engagements, letters in support, tours, and student perceptions survey Meet or exceed 48-58% of students reaching their individual growth Larget for math and reading (2016-17: 57.6% reading, 58.8% math | 2015-16: 55.9% reading, 54.5% math) 109 students took 225 AP Exams with 91 students earning a