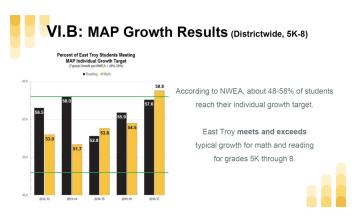

#### VI.A: Celebrations

- committed to PLE (Personents) PLE surveys. sne Strongly committed to PLE (Personalized Learning Environments) - PLE surveys, speaking engagements, letters in support, tours, and student perceptions survey Meet or exceed 48-58% of students reaching their individual growth Larget for math and reading (2016-17: 57.6% reading, 58.8% math | 2015-16: 55.9% reading, 54.5% math) 109 students took 225 AP Exams with 91 students earning a