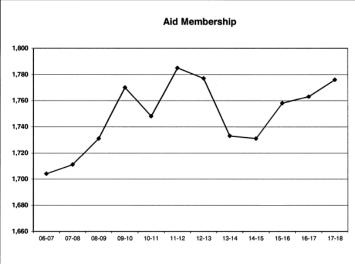

#### VI.A: Headcount Definition (Actual Enrollment)

Head Count is the number of students attending ETCSD (students in desks), regardless of their resident district. Revenue Limit is not calculated on Headcount.

#### Includes Students Who Are

- ETCSD Residents
- Open-enrolled IN
  - Non-residents enrolled at ETCSD

#### **Excludes Students Who Are**

- Enrolled in alternative/off-site placements
- Open-enrolled out
  - Residents enrolled outside the district

The enrollment numbers in the following charts are as of September of each year, except for the estimate for the current year