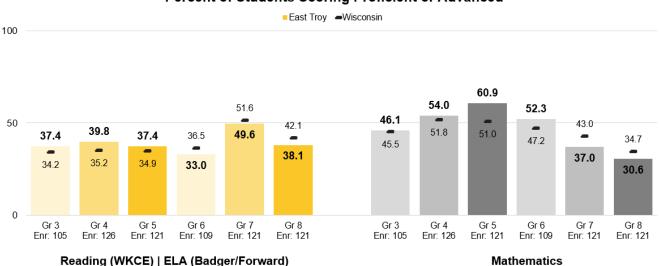

3-8 Exam (WI's Smarter Balanced Assessment) was given to all students grades 3-8 in the Spring of 2015 and covered Math and English Language Arts. The WKCE assessment was given to assess Science and Social Studies. 2014-15 was the last year the Badger Exam was implemented.

**FORWARD:** The Wisconsin Forward Exam was implemented during the 2015-16 school year (replacing Badger 3-8) and is designed to gauge how well students are doing in relation to the Wisconsin Academic Standards. The Forward Exam is administered in the spring at grades 3-8 in English Language Arts (ELA) and Mathematics, at grades 4 and 8 in Science, and 4, 8, and 10 in Social Studies.

# East Troy Class of '20: WKCE Gr 3, 4, 5, 6 | Badger Exam Gr 7 | Forward Exam Gr 8 Percent of Students Scoring Proficient or Advanced







# **COHORT DATA (CLASS OF 2021)**

**2017-18 GRADE: 9** (Page 1 of 2)

Our goal is to ensure that each and every student has at least a year to a year plus of learning growth. We utilize multiple data points as we emphasize on personalization of learning growth and attainment of a cohort (following the same group of students throughout the educational experience) and an individual student. Below are a few of the data points we utilize.

**MAP:** (Measure of Academic Progress) is an adaptive assessment (adjusts in "real time" to each students ability level, providing a better measure of achievement). MAP provides sum scores and strand data that measure growth in student achievement across time. According to NWEA, about 48-58% of students reach their individual growth target.

## East