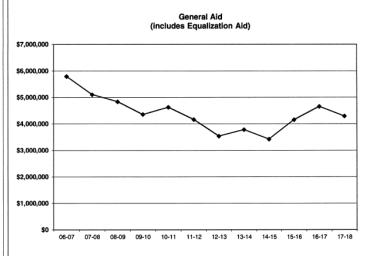

In general, the State of Wisconsin determines how much money our school district is legally permitted to raise through a combination of state aid and property taxes without a public referendum. This revenue cap is determined by a state formula based on the number of students in our public schools. That formula changed in 2009-10 as the state reduced its increase per-student rate from \$274 to \$200. In 2010-11 the increase per-student was held at \$200. However in 2011-12, the increase per student became a decrease of -\$534.42. The following is a quick chart of recent history:

|       | Rev Limit Increase<br>to Per Pupil<br>Amount | Per Pupil Aid<br>Increase | Total<br>Revenues | Total Revenues without new transitioned services from other entities (TOS) | Percentage<br>Change |
|-------|----------------------------------------------|---------------------------|-------------------|----------------------------------------------------------------------------|----------------------|
| 09-10 | \$200                                        | N/A                       | \$16,827,918      | \$16,168,434                                                               | 2.96%                |
| 10-11 | \$200                                        | N/A                       | \$17,339,508      | \$16,680,024                                                               | 3.16%                |
| 11-12 | (\$534.42)                                   | N/A                       | \$16,078,172      | \$15,418,688                                                               | -7.56%               |
| 12-13 | \$50                                         | \$50                      | \$16,252,823      | \$15,593,339                                                               | 1.13%                |
| 13-14 | \$75                                         | \$25                      | \$16,403,682      | \$15,692,282                                                               | 0.63%                |
| 14-15 | \$75                                         | \$75                      | \$16,753,017      | \$15,816,808                                                               | 0.79%                |
| 15-16 | \$0                                          | \$0                       | \$17,041,201      | \$15,840,579                                                               | 0.15%                |
| 16-17 | \$0                                          | \$100                     | \$17,451,735      | \$16,138,877                                                               | 1.88%                |

The conclusion is that in 2016-17 the total revenues were—almost the same as 2009-10 or 2010-11, yet services have been added and costs have increased. Of the 16-17 revenues including transfer of service \$17.5 mil, the state provided about \$5.2 million of that total, and property taxes provided the balance of about \$12.3 million.