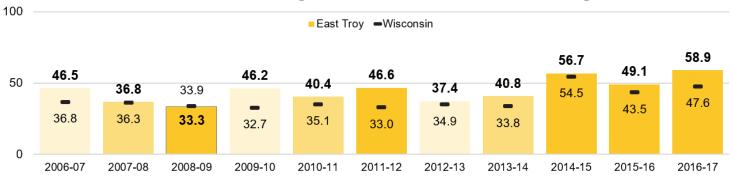

# VI.B: Learning Growth and Attainment

VI.B: ACT Results-English **ACT Average Scores and Percent College Ready in ENGLISH** 

VIII: 2017-18 Budget

| eneral Fund |            | Special Education Fund |                     |           |
|-------------|------------|------------------------|---------------------|-----------|
| itures      | Revenues   |                        | <b>Expenditures</b> | Revenues  |
| ,895        | 18,992,895 | Budgeted               | 2,275,602           | 2,275,602 |
| ,613        | 19,143,269 | Unaudited              | 2,115,451           | 2,115,451 |
|             |            |                        |                     |           |