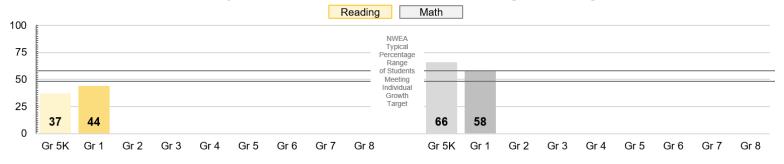

#### VI.A: Celebrations

- committed to PLE (Personents) PLE surveys. sne Strongly committed to PLE (Personalized Learning Environments) - PLE surveys, speaking engagements, letters in support, tours, and student perceptions survey Meet or exceed 48-58% of students reaching their individual growth Larget for math and reading (2016-17: 57.6% reading, 58.8% math | 2015-16: 55.9% reading, 54.5% math) 109 students took 225 AP Exams with 91 students earning a