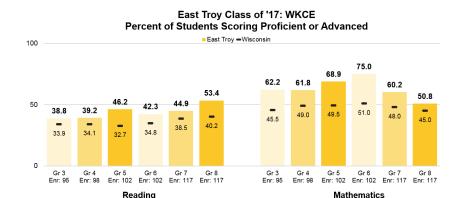

# VI.B: Learning Growth and Attainment

VI.B: ACT Results-English **ACT Average Scores and Percent College Ready in ENGLISH** 

VIII: 2017-18 Budget

| eneral Fund |            | Special Education Fund |                     |           |
|-------------|------------|------------------------|---------------------|-----------|
| itures      | Revenues   |                        | <b>Expenditures</b> | Revenues  |
| ,895        | 18,992,895 | Budgeted               | 2,275,602           | 2,275,602 |
| ,613        | 19,143,269 | Unaudited              | 2,115,451           | 2,115,451 |
|             |            |                        |                     |           |