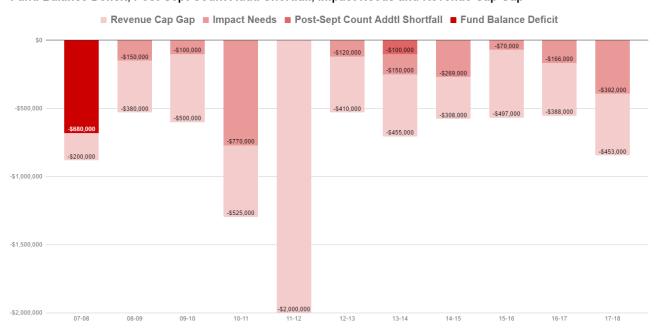

In general, the State of Wisconsin determines how much money our school district is legally permitted to raise through a combination of state aid and property taxes without a public referendum. This revenue cap is determined by a state formula based on the number of students in our public schools. That formula changed in 2009-10 as the state reduced its increase per-student rate from \$274 to \$200. In 2010-11 the increase per-student was held at \$200. However in 2011-12, the increase per student became a decrease of -\$534.42. The following is a quick chart of recent history:

|       | Rev Limit Increase<br>to Per Pupil<br>Amount | Per Pupil Aid<br>Increase | Total<br>Revenues | Total Revenues without new transitioned services from other entities (TOS) | Percentage<br>Change |
|-------|----------------------------------------------|---------------------------|-------------------|----------------------------------------------------------------------------|----------------------|
| 09-10 | \$200                                        | N/A                       | \$16,827,918      | \$16,168,434                                                               | 2.96%                |
| 10-11 | \$200                                        | N/A                       | \$17,339,508      | \$16,680,024                                                               | 3.16%                |
| 11-12 | (\$534.42)                                   | N/A                       | \$16,078,172      | \$15,418,688                                                               | -7.56%               |
| 12-13 | \$50                                         | \$50                      | \$16,252,823      | \$15,593,339                                                               | 1.13%                |
| 13-14 | \$75                                         | \$25                      | \$16,403,682      | \$15,692,282                                                               | 0.63%                |
| 14-15 | \$75                                         | \$75                      | \$16,753,017      | \$15,816,808                                                               | 0.79%                |
| 15-16 | \$0                                          | \$0                       | \$17,041,201      | \$15,840,579                                                               | 0.15%                |
| 16-17 | \$0                                          | \$100                     | \$17,451,735      | \$16,138,877                                                               | 1.88%                |

The conclusion is that in 2016-17 the total revenues were—almost the same as 2009-10 or 2010-11, yet services have been added and costs have increased. Of the 16-17 revenues including transfer of service \$17.5 mil, the state provided about \$5.2 million of that total, and property taxes provided the balance of about \$12.3 million.

The cost of goods and services to the district has continued to increase at a faster rate than district revenue. To manage the consequent shortfalls, the district has already cut its budgets by over \$5.6 million in the past ten years and looked to reduce another \$453,000 for the coming fiscal year.

Highlights and key points for the 16-17 fiscal year include:

- A 0% tax levy increase, with the new referendum debt for Little Prairie Primary School replacing the previous 1999 referendum debt.
- Reserving \$120,000 for the beginning of a chromebook replacement cycle.
- The purchase of a smart-lab for the Little Prairie Primary School funded within budget savings throughout the year including reduced utilities, diesel fuel, and an unfilled position.