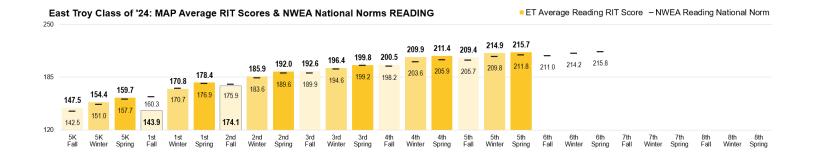

1 of 2)

Our goal is to ensure that each and every student has at least a year to a year plus of learning growth. We utilize multiple data points as we emphasize on personalization of learning growth and attainment of a cohort (following the same group of students throughout the educational experience) and an individual student. Below are a few of the data points we utilize.

**MAP:** (Measure of Academic Progress) is an adaptive assessment (adjusts in "real time" to each students ability level, providing a better measure of achievement). MAP provides sum scores and strand data that measure growth in student achievement across time. According to NWEA, about 48-58% of students reach their individual growth target.

## East Troy Class of '24: MAP Percent of Students Meeting Growth Target









# **COHORT DATA (CLASS OF 2024)**

**2017-18 GRADE: 6** (Page 2 of 2)

Our goal is to ensure that each and every student has at least a year to a year plus of learning growth. We utilize multiple data points as we emphasize on personalization of learning growth and attainment of a cohort (following the same group of students throughout the educational experience) and an individual student. Below are a few of the data points we utilize.

**WKCE:** (Wisconsin Knowledge & Concepts Examination) – measured academic attainment of each student relative to the standards of that grade level. *Scales and scores are based on NAEP (National Assessment of Educational Progress) performance levels.* The WKCE for Math and Reading was replaced with the Badger 3-8 Exam in 2014-15. The WKCE was still g