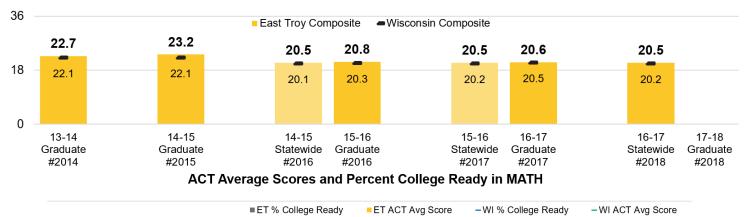

# VI.B: Learning Growth and Attainment

VI.B: ACT Results-English **ACT Average Scores and Percent College Ready in ENGLISH** 

VIII: 2017-18 Budget

| eneral Fund |            | Special Education Fund |                     |           |
|-------------|------------|------------------------|---------------------|-----------|
| itures      | Revenues   |                        | <b>Expenditures</b> | Revenues  |
| ,895        | 18,992,895 | Budgeted               | 2,275,602           | 2,275,602 |
| ,613        | 19,143,269 | Unaudited              | 2,115,451           | 2,115,451 |
|             |            |                        |                     |           |