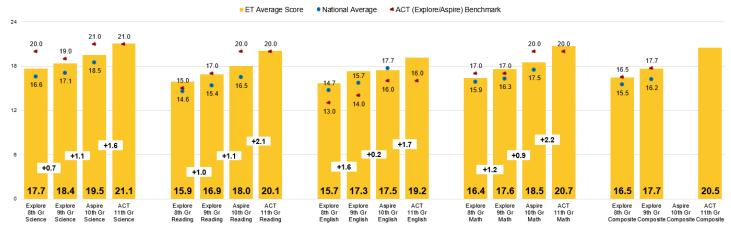

# VI.B: Learning Growth and Attainment

VI.B: ACT Results-English **ACT Average Scores and Percent College Ready in ENGLISH** 

VIII: 2017-18 Budget

| eneral Fund |            | Special Education Fund |                     |           |
|-------------|------------|------------------------|---------------------|-----------|
| itures      | Revenues   |                        | <b>Expenditures</b> | Revenues  |
| ,895        | 18,992,895 | Budgeted               | 2,275,602           | 2,275,602 |
| ,613        | 19,143,269 | Unaudited              | 2,115,451           | 2,115,451 |
|             |            |                        |                     |           |