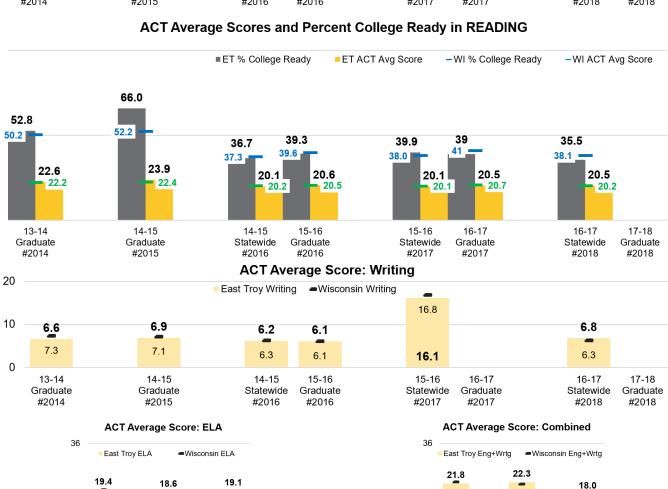

# VI.B: Learning Growth and Attainment

VI.B: ACT Results-English **ACT Average Scores and Percent College Ready in ENGLISH** 

VIII: 2017-18 Budget

| eneral Fund |            | Special Education Fund |                     |           |
|-------------|------------|------------------------|---------------------|-----------|
| itures      | Revenues   |                        | <b>Expenditures</b> | Revenues  |
| ,895        | 18,992,895 | Budgeted               | 2,275,602           | 2,275,602 |
| ,613        | 19,143,269 | Unaudited              | 2,115,451           | 2,115,451 |
|             |            |                        |                     |           |