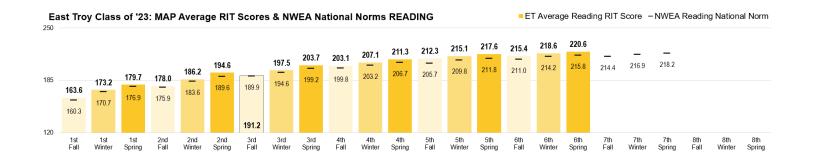

#### VI.A: Celebrations

- committed to PLE (Personents) PLE surveys. sne Strongly committed to PLE (Personalized Learning Environments) - PLE surveys, speaking engagements, letters in support, tours, and student perceptions survey Meet or exceed 48-58% of students reaching their individual growth Larget for math and reading (2016-17: 57.6% reading, 58.8% math | 2015-16: 55.9% reading, 54.5% math) 109 students took 225 AP Exams with 91 students earning a