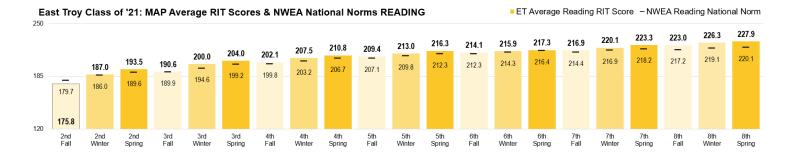

1 of 2)

Our goal is to ensure that each and every student has at least a year to a year plus of learning growth. We utilize multiple data points as we emphasize on personalization of learning growth and attainment of a cohort (following the same group of students throughout the educational experience) and an individual student. Below are a few of the data points we utilize.

**MAP:** (Measure of Academic Progress) is an adaptive assessment (adjusts in "real time" to each students ability level, providing a better measure of achievement). MAP provides sum scores and strand data that measure growth in student achievement across time. According to NWEA, about 48-58% of students reach their individual growth target.

## East Troy Class of '21: MAP Percent of Students Meeting Growth Target







# **COHORT DATA (CLASS OF 2021)**

**2017-18 GRADE: 9** (Page 2 of 2)

Our goal is to ensure that each and every student has at least a year to a year plus of learning growth. We utilize multiple data points as we emphasize on personalization of learning growth and attainment of a cohort (following the same group of students throughout the educational experience) and an individual student. Below are a few of the data points we utilize.

**WKCE:** (Wisconsin Knowledge & Concepts Examination) – measured academic attainment of each student relative to the standards of that grade level. *Scales and scores are based on NAEP (National Assessment of Educational Progress) performance levels.* The WKCE for Math and Reading was replaced with the Badger 3-8 Exam in 2014-15. The WKCE was still giv