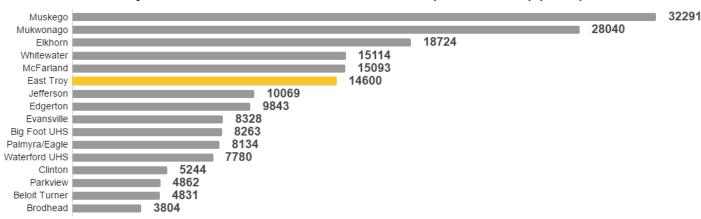

035 levy |
|             | 4,165,000     | 1,145,625 | 5,310,625    | 18,600,000                              | 9,494,250  | 28,094,250   |         |                      |                                         | 150 earlier del | 22,765,000                              | 10,639,875     |

\$1,506,199,511 \$150,619,951 \$22,955,310 EQUALIZED VALUE OF THE DISTRICT (2016) as certified by the Department of Revenue ALLOWABLE DEBT BY STATUTE (10%) PRESENT LONG TERM DEBT OUTSTANDING PRINCIPAL JUNE 30, 2017 CURRENT % OF ALLOWABLE LIMIT

### **TAX LEVY LOCAL COMPARISON**

# 2016-17 Rock Valley Athletic Conference and Local Equalized Tax Levy Information

# 2016-17 Rock Valley Athletic Conference and Local MILL RATE



# 2016-17 Rock Valley Athletic Conference and Local LEVY (ALL FUNDS) (\$000)



# 2016-17 Rock Valley Athletic Conference and Local EQUALIZED VALUE (\$000)





### **TAX LEVY BY MUNICIPALITY**

-\$28 dec -\$42 dec

\$0 inc/dec \$0 inc/dec

Committed to the Growth & Success of Each Student, Each Year

EQUALIZED VALUE

1,506,199,511 2016-17 Total Tax Le 14,599,627 2016 Tidout Equalized Value 1,506,199,51

1,464,648,048

2015-16 Total Tax Levy 2015 Tidout **Equalized Value** 

|         |                                                                                                               |                       |                     |                   | EGOALIZED VALOE                        | VALOE                         | LEVI                                                    |             |
|---------|----------------------------------------------------