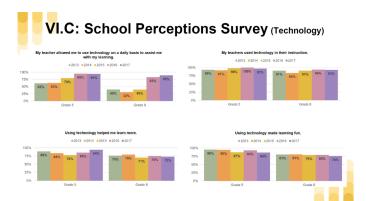

#### VI.A: Celebrations

- committed to PLE (Personents) PLE surveys. sne Strongly committed to PLE (Personalized Learning Environments) - PLE surveys, speaking engagements, letters in support, tours, and student perceptions survey Meet or exceed 48-58% of students reaching their individual growth Larget for math and reading (2016-17: 57.6% reading, 58.8% math | 2015-16: 55.9% reading, 54.5% math) 109 students took 225 AP Exams with 91 students earning a