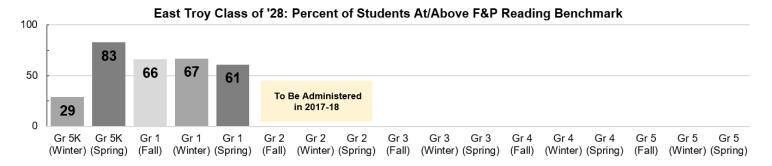

#### VI.A: Celebrations

- committed to PLE (Personents) PLE surveys. sne Strongly committed to PLE (Personalized Learning Environments) - PLE surveys, speaking engagements, letters in support, tours, and student perceptions survey Meet or exceed 48-58% of students reaching their individual growth Larget for math and reading (2016-17: 57.6% reading, 58.8% math | 2015-16: 55.9% reading, 54.5% math) 109 students took 225 AP Exams with 91 students earning a