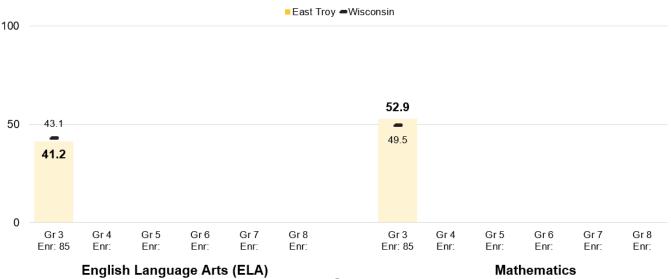

#### VI.A: Celebrations

- committed to PLE (Personents) PLE surveys. sne Strongly committed to PLE (Personalized Learning Environments) - PLE surveys, speaking engagements, letters in support, tours, and student perceptions survey Meet or exceed 48-58% of students reaching their individual growth Larget for math and reading (2016-17: 57.6% reading, 58.8% math | 2015-16: 55.9% reading, 54.5% math) 109 students took 225 AP Exams with 91 students earning a