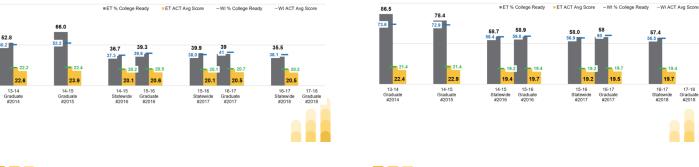

# VI.B: Learning Growth and Attainment

VI.B: ACT Results-English **ACT Average Scores and Percent College Ready in ENGLISH** 

VIII: 2017-18 Budget

| eneral Fund |            | Special Education Fund |                     |           |
|-------------|------------|------------------------|---------------------|-----------|
| itures      | Revenues   |                        | <b>Expenditures</b> | Revenues  |
| ,895        | 18,992,895 | Budgeted               | 2,275,602           | 2,275,602 |
| ,613        | 19,143,269 | Unaudited              | 2,115,451           | 2,115,451 |
|             |            |                        |                     |           |