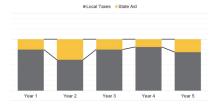

#### VIII: State Aid & Local Taxes Relationship

Local Tax amounts (property taxes) are dependent on State Aid amounts

Key Aspects From Year to Year

- · State Aid increases and decreases
- Local taxpayers are likely to see an inverse increase/decrease of property taxes
- School District Overall Revenues do not increase