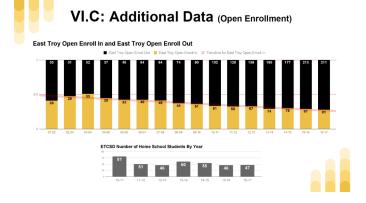

#### VI.A: Headcount Definition (Actual Enrollment)

Head Count is the number of students attending ETCSD (students in desks), regardless of their resident district. Revenue Limit is not calculated on Headcount.

#### Includes Students Who Are

- ETCSD Residents
- Open-enrolled IN
  - Non-residents enrolled at ETCSD

#### **Excludes Students Who Are**

- Enrolled in alternative/off-site placements
- Open-enrolled out
  - Residents enrolled outside the district

The enrollment numbers in the following charts are as of September of each year, except for the estimate for the current year

#### VI.A: Impact of 4K Enrollment