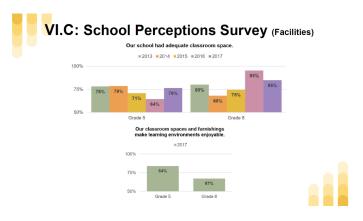

#### VI.A: Celebrations

- committed to PLE (Personents) PLE surveys. sne Strongly committed to PLE (Personalized Learning Environments) - PLE surveys, speaking engagements, letters in support, tours, and student perceptions survey Meet or exceed 48-58% of students reaching their individual growth Larget for math and reading (2016-17: 57.6% reading, 58.8% math | 2015-16: 55.9% reading, 54.5% math) 109 students took 225 AP Exams with 91 students earning a