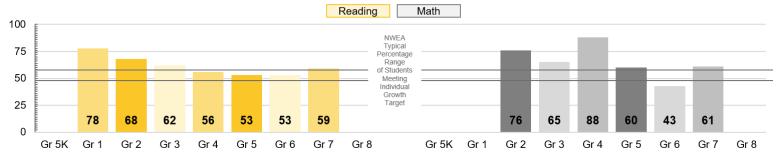

# VI.B: Learning Growth and Attainment

VI.B: ACT Results-English **ACT Average Scores and Percent College Ready in ENGLISH** 

VIII: 2017-18 Budget

| eneral Fund |            | Special Education Fund |                     |           |
|-------------|------------|------------------------|---------------------|-----------|
| itures      | Revenues   |                        | <b>Expenditures</b> | Revenues  |
| ,895        | 18,992,895 | Budgeted               | 2,275,602           | 2,275,602 |
| ,613        | 19,143,269 | Unaudited              | 2,115,451           | 2,115,451 |
|             |            |                        |                     |           |