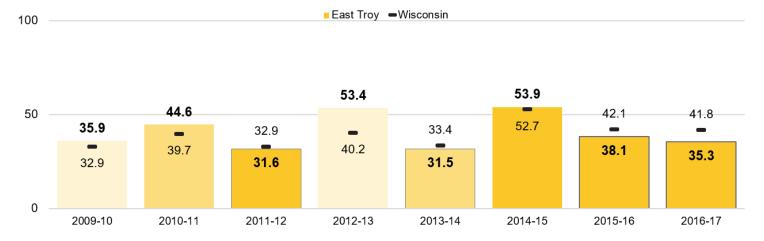

# VI.B: Learning Growth and Attainment

VI.B: ACT Results-English **ACT Average Scores and Percent College Ready in ENGLISH** 

VIII: 2017-18 Budget

| eneral Fund |            | Special Education Fund |                     |           |
|-------------|------------|------------------------|---------------------|-----------|
| itures      | Revenues   |                        | <b>Expenditures</b> | Revenues  |
| ,895        | 18,992,895 | Budgeted               | 2,275,602           | 2,275,602 |
| ,613        | 19,143,269 | Unaudited              | 2,115,451           | 2,115,451 |
|             |            |                        |                     |           |