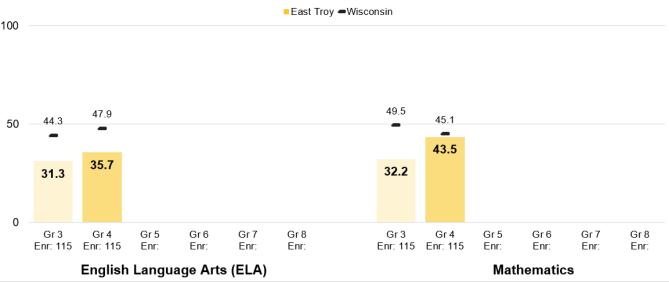

#### VI.A: Celebrations

- committed to PLE (Personents) PLE surveys. sne Strongly committed to PLE (Personalized Learning Environments) - PLE surveys, speaking engagements, letters in support, tours, and student perceptions survey Meet or exceed 48-58% of students reaching their individual growth Larget for math and reading (2016-17: 57.6% reading, 58.8% math | 2015-16: 55.9% reading, 54.5% math) 109 students took 225 AP Exams with 91 students earning a