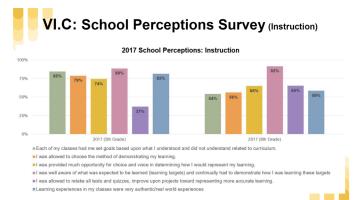

#### VI.A: Celebrations

- committed to PLE (Personents) PLE surveys. sne Strongly committed to PLE (Personalized Learning Environments) - PLE surveys, speaking engagements, letters in support, tours, and student perceptions survey Meet or exceed 48-58% of students reaching their individual growth Larget for math and reading (2016-17: 57.6% reading, 58.8% math | 2015-16: 55.9% reading, 54.5% math) 109 students took 225 AP Exams with 91 students earning a