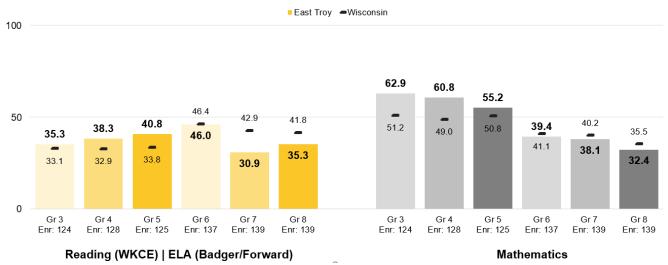

# VI.B: Learning Growth and Attainment

VI.B: ACT Results-English **ACT Average Scores and Percent College Ready in ENGLISH** 

VIII: 2017-18 Budget

| eneral Fund |            | Special Education Fund |                     |           |
|-------------|------------|------------------------|---------------------|-----------|
| itures      | Revenues   |                        | <b>Expenditures</b> | Revenues  |
| ,895        | 18,992,895 | Budgeted               | 2,275,602           | 2,275,602 |
| ,613        | 19,143,269 | Unaudited              | 2,115,451           | 2,115,451 |
|             |            |                        |                     |           |