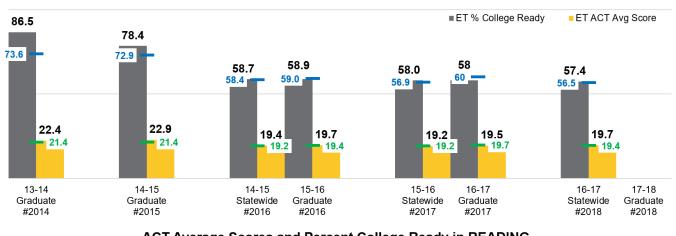

# VI.B: Learning Growth and Attainment

VI.B: ACT Results-English **ACT Average Scores and Percent College Ready in ENGLISH** 

VIII: 2017-18 Budget

| eneral Fund |            | Special Education Fund |                     |           |
|-------------|------------|------------------------|---------------------|-----------|
| itures      | Revenues   |                        | <b>Expenditures</b> | Revenues  |
| ,895        | 18,992,895 | Budgeted               | 2,275,602           | 2,275,602 |
| ,613        | 19,143,269 | Unaudited              | 2,115,451           | 2,115,451 |
|             |            |                        |                     |           |