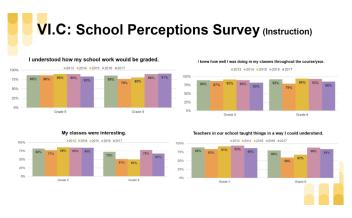

#### VI.A: Celebrations

- committed to PLE (Personents) PLE surveys. sne Strongly committed to PLE (Personalized Learning Environments) - PLE surveys, speaking engagements, letters in support, tours, and student perceptions survey Meet or exceed 48-58% of students reaching their individual growth Larget for math and reading (2016-17: 57.6% reading, 58.8% math | 2015-16: 55.9% reading, 54.5% math) 109 students took 225 AP Exams with 91 students earning a