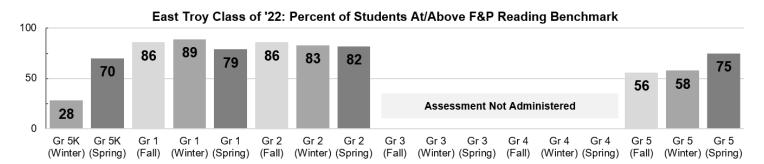

# VI.B: Learning Growth and Attainment

VI.B: ACT Results-English **ACT Average Scores and Percent College Ready in ENGLISH** 

VIII: 2017-18 Budget

| eneral Fund |            | Special Education Fund |                     |           |
|-------------|------------|------------------------|---------------------|-----------|
| itures      | Revenues   |                        | <b>Expenditures</b> | Revenues  |
| ,895        | 18,992,895 | Budgeted               | 2,275,602           | 2,275,602 |
| ,613        | 19,143,269 | Unaudited              | 2,115,451           | 2,115,451 |
|             |            |                        |                     |           |