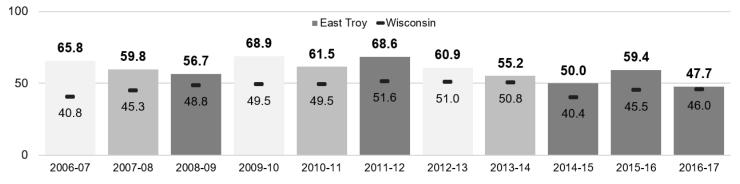

# VI.B: Learning Growth and Attainment

VI.B: ACT Results-English **ACT Average Scores and Percent College Ready in ENGLISH** 

VIII: 2017-18 Budget

| eneral Fund |            | Special Education Fund |                     |           |
|-------------|------------|------------------------|---------------------|-----------|
| itures      | Revenues   |                        | <b>Expenditures</b> | Revenues  |
| ,895        | 18,992,895 | Budgeted               | 2,275,602           | 2,275,602 |
| ,613        | 19,143,269 | Unaudited              | 2,115,451           | 2,115,451 |
|             |            |                        |                     |           |