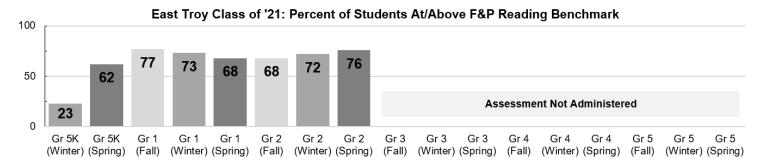

# VI.B: Learning Growth and Attainment

VI.B: ACT Results-English **ACT Average Scores and Percent College Ready in ENGLISH** 

VIII: 2017-18 Budget

| eneral Fund |            | Special Education Fund |                     |           |
|-------------|------------|------------------------|---------------------|-----------|
| itures      | Revenues   |                        | <b>Expenditures</b> | Revenues  |
| ,895        | 18,992,895 | Budgeted               | 2,275,602           | 2,275,602 |
| ,613        | 19,143,269 | Unaudited              | 2,115,451           | 2,115,451 |
|             |            |                        |                     |           |