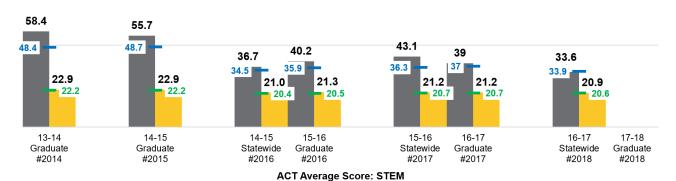

# VI.B: Learning Growth and Attainment

VI.B: ACT Results-English **ACT Average Scores and Percent College Ready in ENGLISH** 

VIII: 2017-18 Budget

| eneral Fund |            | Special Education Fund |                     |           |
|-------------|------------|------------------------|---------------------|-----------|
| itures      | Revenues   |                        | <b>Expenditures</b> | Revenues  |
| ,895        | 18,992,895 | Budgeted               | 2,275,602           | 2,275,602 |
| ,613        | 19,143,269 | Unaudited              | 2,115,451           | 2,115,451 |
|             |            |                        |                     |           |