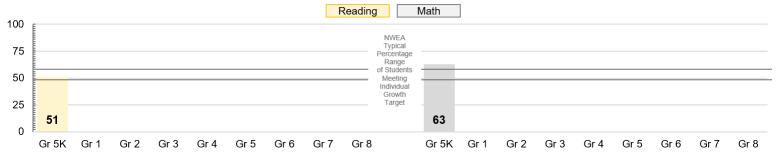

#### VI.A: Celebrations

- committed to PLE (Personents) PLE surveys. sne Strongly committed to PLE (Personalized Learning Environments) - PLE surveys, speaking engagements, letters in support, tours, and student perceptions survey Meet or exceed 48-58% of students reaching their individual growth Larget for math and reading (2016-17: 57.6% reading, 58.8% math | 2015-16: 55.9% reading, 54.5% math) 109 students took 225 AP Exams with 91 students earning a