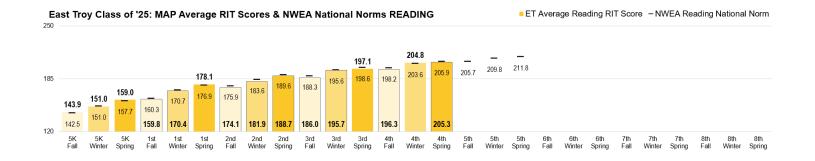

# VI.B: Learning Growth and Attainment

VI.B: ACT Results-English **ACT Average Scores and Percent College Ready in ENGLISH** 

VIII: 2017-18 Budget

| eneral Fund |            | Special Education Fund |                     |           |
|-------------|------------|------------------------|---------------------|-----------|
| itures      | Revenues   |                        | <b>Expenditures</b> | Revenues  |
| ,895        | 18,992,895 | Budgeted               | 2,275,602           | 2,275,602 |
| ,613        | 19,143,269 | Unaudited              | 2,115,451           | 2,115,451 |
|             |            |                        |                     |           |