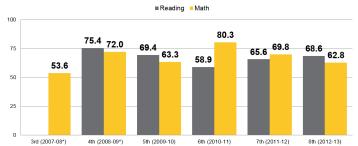

# VI.B: Learning Growth and Attainment

VI.B: ACT Results-English **ACT Average Scores and Percent College Ready in ENGLISH** 

VIII: 2017-18 Budget

| eneral Fund |            | Special Education Fund |                     |           |
|-------------|------------|------------------------|---------------------|-----------|
| itures      | Revenues   |                        | <b>Expenditures</b> | Revenues  |
| ,895        | 18,992,895 | Budgeted               | 2,275,602           | 2,275,602 |
| ,613        | 19,143,269 | Unaudited              | 2,115,451           | 2,115,451 |
|             |            |                        |                     |           |