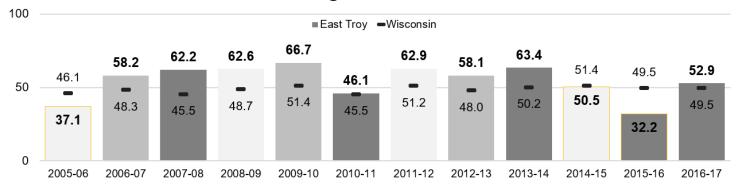

# VI.B: Learning Growth and Attainment

VI.B: ACT Results-English **ACT Average Scores and Percent College Ready in ENGLISH** 

VIII: 2017-18 Budget

| eneral Fund |            | Special Education Fund |                     |           |
|-------------|------------|------------------------|---------------------|-----------|
| itures      | Revenues   |                        | <b>Expenditures</b> | Revenues  |
| ,895        | 18,992,895 | Budgeted               | 2,275,602           | 2,275,602 |
| ,613        | 19,143,269 | Unaudited              | 2,115,451           | 2,115,451 |
|             |            |                        |                     |           |