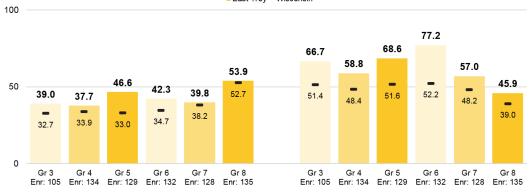

**WKCE:** (Wisconsin Knowledge & Concepts Examination) – measured academic attainment of each student relative to the standards of that grade level. *Scales and scores are based on NAEP (National Assessment of Educational Progress) performance levels.* The WKCE for Math and Reading was replaced with the Badger 3-8 Exam in 2014-15. The WKCE was still given to assess Science and Social Studies. 2014-15 was the last year WKCE was implemented.

6th Fall 7th Fall

5th 5th Fall Winter

4th Fall

**BADGER 3-8:** The Badger 3-8 Exam (WI's Smarter Balanced Assessment) was given to all students grades 3-8 in the Spring of 2015 and covered Math and English Language Arts. The WKCE assessment was given to assess Science and Social Studies. 2014-15 was the last year the Badger Exam was implemented.





Reading (WKCE) | ELA (Badger)

Mathematics

**DISTRICT ASSESSMENT SUMMARY BOOKLET (REVISED 09/19/17)** 



# **COHORT DATA (CLASS OF 2020)**

2017-18 GRADE: 10 (Page 1 of 2)

Our goal is to ensure that each and every student has **at least a year to a year plus of learning growth**. We utilize multiple data points as we emphasize on personalization of **learning growth** and **attainment** of a cohort (following the same group of students throughout the educational experience) and an individual student. Below are a **few** of the data points we utilize.

**MAP:** (Measure of Academic Progress) is an adaptive assessment (adjusts in "real time" to each students ability level, providing a better measure of achievement). MAP provides sum scores and strand data that measure growth in student