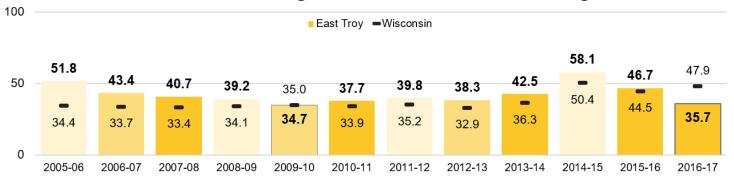

# VI.B: Learning Growth and Attainment

VI.B: ACT Results-English **ACT Average Scores and Percent College Ready in ENGLISH** 

VIII: 2017-18 Budget

| eneral Fund |            | Special Education Fund |                     |           |
|-------------|------------|------------------------|---------------------|-----------|
| itures      | Revenues   |                        | <b>Expenditures</b> | Revenues  |
| ,895        | 18,992,895 | Budgeted               | 2,275,602           | 2,275,602 |
| ,613        | 19,143,269 | Unaudited              | 2,115,451           | 2,115,451 |
|             |            |                        |                     |           |