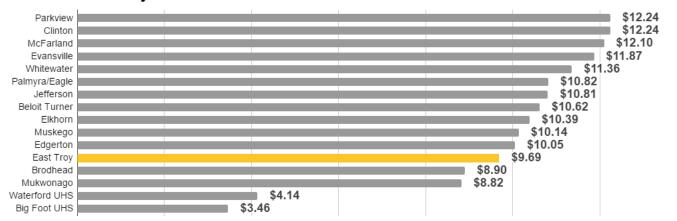

PROPOSED PROPERTY TAX LEVY

| FUND                             | Audited<br>2015-16 | Unaudited<br>2016-17 | Budget<br>2017-18 |
|----------------------------------|--------------------|----------------------|-------------------|
| General Fund                     | 12,553,665.00      | 12,287,065.00        | 12,821,280.00     |
| Referendum Debt Service Fund     | 1,771,187.00       | 2,007,933.00         | 1,735,925.00      |
| Non-Referendum Debt Service Fund | 131,545.00         | 131,545.00           | 131,545.00        |
| Capital Expansion Fund           | 0.00               | 0.00                 | 0.00              |
| Community Service Fund           | 143,212.00         | 172,685.00           | 193,449.00        |
| Prior Year Levy Chargeback       | 125.00             | 399.00               | 0.00              |
| TOTAL SCHOOL LEVY                | 14,599,734.00      | 14,599,627.00        | 14,882,199.00     |
| PERCENTAGE INCREASE -            |                    |                      |                   |
| TOTAL LEVY FROM PRIOR YEAR       |                    | 0.00%                | 1.94%             |
| TAX RATE PER \$1000              | 9.97               | 9.69                 | 9.88              |
| PERCENTAGE INCREASE - TAX RATE   |                    | -2.81%               | 1.96%             |