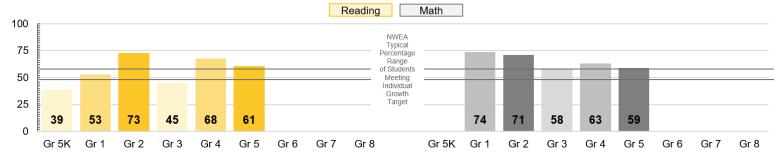

#### VI.A: Celebrations

- committed to PLE (Personents) PLE surveys. sne Strongly committed to PLE (Personalized Learning Environments) - PLE surveys, speaking engagements, letters in support, tours, and student perceptions survey Meet or exceed 48-58% of students reaching their individual growth Larget for math and reading (2016-17: 57.6% reading, 58.8% math | 2015-16: 55.9% reading, 54.5% math) 109 students took 225 AP Exams with 91 students earning a