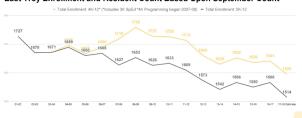

#### VI.A: Headcount Definition (Actual Enrollment)

Head Count is the number of students attending ETCSD (students in desks), regardless of their resident district. Revenue Limit is not calculated on Headcount.

#### Includes Students Who Are

- ETCSD Residents
- Open-enrolled IN
  - Non-residents enrolled at ETCSD

#### **Excludes Students Who Are**

- Enrolled in alternative/off-site placements
- Open-enrolled out
  - Residents enrolled outside the district

The enrollment numbers in the following charts are as of September of each year, except for the estimate for the current year