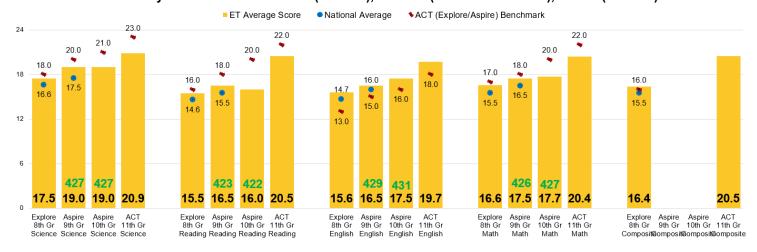

# VI.B: Learning Growth and Attainment

VI.B: ACT Results-English **ACT Average Scores and Percent College Ready in ENGLISH** 

VIII: 2017-18 Budget

| eneral Fund |            | Special Education Fund |                     |           |
|-------------|------------|------------------------|---------------------|-----------|
| itures      | Revenues   |                        | <b>Expenditures</b> | Revenues  |
| ,895        | 18,992,895 | Budgeted               | 2,275,602           | 2,275,602 |
| ,613        | 19,143,269 | Unaudited              | 2,115,451           | 2,115,451 |
|             |            |                        |                     |           |