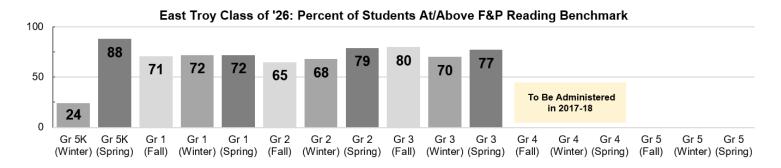

#### VI.A: Celebrations

- committed to PLE (Personents) PLE surveys. sne Strongly committed to PLE (Personalized Learning Environments) - PLE surveys, speaking engagements, letters in support, tours, and student perceptions survey Meet or exceed 48-58% of students reaching their individual growth Larget for math and reading (2016-17: 57.6% reading, 58.8% math | 2015-16: 55.9% reading, 54.5% math) 109 students took 225 AP Exams with 91 students earning a