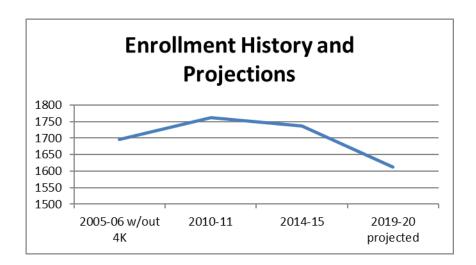

#### VI.A: Headcount Definition (Actual Enrollment)

Head Count is the number of students attending ETCSD (students in desks), regardless of their resident district. Revenue Limit is not calculated on Headcount.

#### Includes Students Who Are

- ETCSD Residents
- Open-enrolled IN
  - Non-residents enrolled at ETCSD

#### **Excludes Students Who Are**

- Enrolled in alternative/off-site placements
- Open-enrolled out
  - Residents enrolled outside the district

The enrollment numbers in the following charts are as of September of each year, except for the estimate for the current year

#### VI.A: Impact of 4K Enrollment