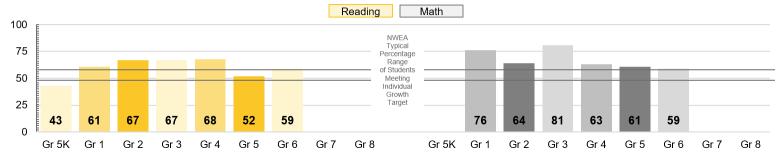

# VI.B: Learning Growth and Attainment

VI.B: ACT Results-English **ACT Average Scores and Percent College Ready in ENGLISH** 

VIII: 2017-18 Budget

| eneral Fund |            | Special Education Fund |                     |           |
|-------------|------------|------------------------|---------------------|-----------|
| itures      | Revenues   |                        | <b>Expenditures</b> | Revenues  |
| ,895        | 18,992,895 | Budgeted               | 2,275,602           | 2,275,602 |
| ,613        | 19,143,269 | Unaudited              | 2,115,451           | 2,115,451 |
|             |            |                        |                     |           |