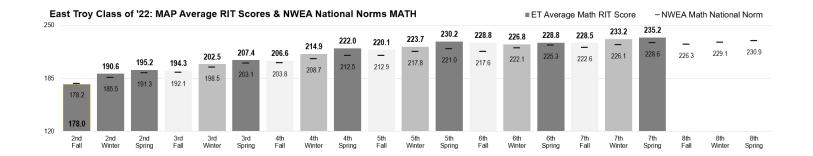

# VI.B: Learning Growth and Attainment

VI.B: ACT Results-English **ACT Average Scores and Percent College Ready in ENGLISH** 

VIII: 2017-18 Budget

| eneral Fund |            | Special Education Fund |                     |           |
|-------------|------------|------------------------|---------------------|-----------|
| itures      | Revenues   |                        | <b>Expenditures</b> | Revenues  |
| ,895        | 18,992,895 | Budgeted               | 2,275,602           | 2,275,602 |
| ,613        | 19,143,269 | Unaudited              | 2,115,451           | 2,115,451 |
|             |            |                        |                     |           |