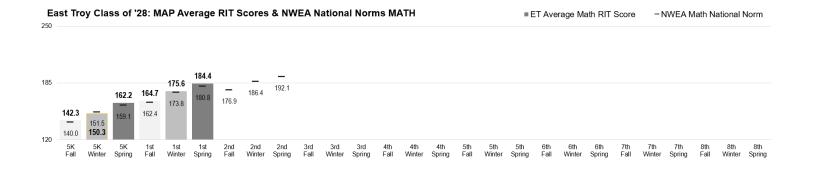

#### VI.A: Celebrations

- committed to PLE (Personents) PLE surveys. sne Strongly committed to PLE (Personalized Learning Environments) - PLE surveys, speaking engagements, letters in support, tours, and student perceptions survey Meet or exceed 48-58% of students reaching their individual growth Larget for math and reading (2016-17: 57.6% reading, 58.8% math | 2015-16: 55.9% reading, 54.5% math) 109 students took 225 AP Exams with 91 students earning a