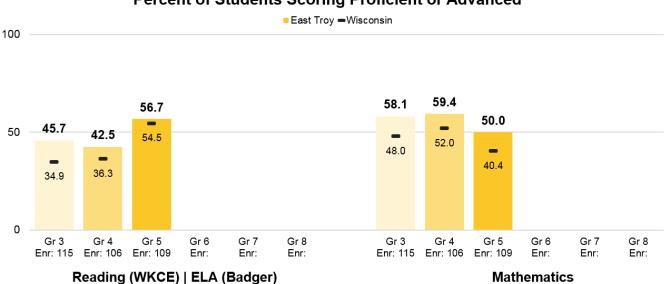

# VI.B: Learning Growth and Attainment

VI.B: ACT Results-English **ACT Average Scores and Percent College Ready in ENGLISH** 

VIII: 2017-18 Budget

| eneral Fund |            | Special Education Fund |                     |           |
|-------------|------------|------------------------|---------------------|-----------|
| itures      | Revenues   |                        | <b>Expenditures</b> | Revenues  |
| ,895        | 18,992,895 | Budgeted               | 2,275,602           | 2,275,602 |
| ,613        | 19,143,269 | Unaudited              | 2,115,451           | 2,115,451 |
|             |            |                        |                     |           |