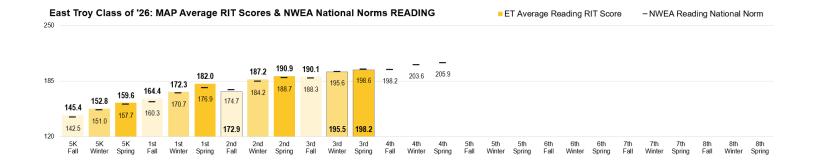

#### VI.A: Celebrations

- committed to PLE (Personents) PLE surveys. sne Strongly committed to PLE (Personalized Learning Environments) - PLE surveys, speaking engagements, letters in support, tours, and student perceptions survey Meet or exceed 48-58% of students reaching their individual growth Larget for math and reading (2016-17: 57.6% reading, 58.8% math | 2015-16: 55.9% reading, 54.5% math) 109 students took 225 AP Exams with 91 students earning a