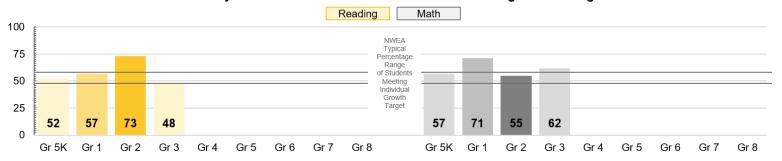

#### VI.A: Celebrations

- committed to PLE (Personents) PLE surveys. sne Strongly committed to PLE (Personalized Learning Environments) - PLE surveys, speaking engagements, letters in support, tours, and student perceptions survey Meet or exceed 48-58% of students reaching their individual growth Larget for math and reading (2016-17: 57.6% reading, 58.8% math | 2015-16: 55.9% reading, 54.5% math) 109 students took 225 AP Exams with 91 students earning a