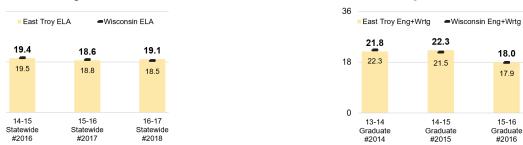

# VI.B: Learning Growth and Attainment

VI.B: ACT Results-English **ACT Average Scores and Percent College Ready in ENGLISH** 

VIII: 2017-18 Budget

| eneral Fund |            | Special Education Fund |                     |           |
|-------------|------------|------------------------|---------------------|-----------|
| itures      | Revenues   |                        | <b>Expenditures</b> | Revenues  |
| ,895        | 18,992,895 | Budgeted               | 2,275,602           | 2,275,602 |
| ,613        | 19,143,269 | Unaudited              | 2,115,451           | 2,115,451 |
|             |            |                        |                     |           |