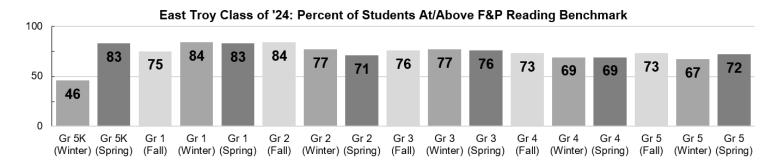

# VI.B: Learning Growth and Attainment

VI.B: ACT Results-English **ACT Average Scores and Percent College Ready in ENGLISH** 

VIII: 2017-18 Budget

| eneral Fund |            | Special Education Fund |                     |           |
|-------------|------------|------------------------|---------------------|-----------|
| itures      | Revenues   |                        | <b>Expenditures</b> | Revenues  |
| ,895        | 18,992,895 | Budgeted               | 2,275,602           | 2,275,602 |
| ,613        | 19,143,269 | Unaudited              | 2,115,451           | 2,115,451 |
|             |            |                        |                     |           |