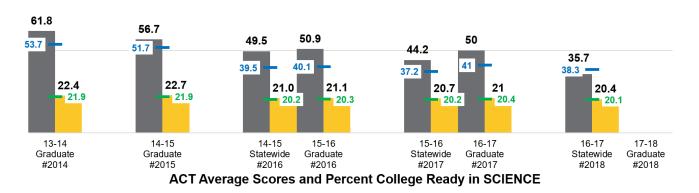

# VI.B: Learning Growth and Attainment

VI.B: ACT Results-English **ACT Average Scores and Percent College Ready in ENGLISH** 

VIII: 2017-18 Budget

| eneral Fund |            | Special Education Fund |                     |           |
|-------------|------------|------------------------|---------------------|-----------|
| itures      | Revenues   |                        | <b>Expenditures</b> | Revenues  |
| ,895        | 18,992,895 | Budgeted               | 2,275,602           | 2,275,602 |
| ,613        | 19,143,269 | Unaudited              | 2,115,451           | 2,115,451 |
|             |            |                        |                     |           |