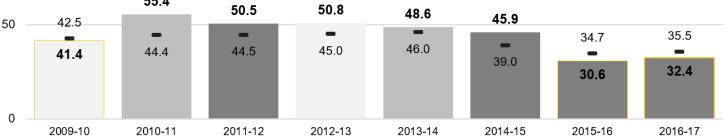

In general, the State of Wisconsin determines how much money our school district is legally permitted to raise through a combination of state aid and property taxes without a public referendum. This revenue cap is determined by a state formula based on the number of students in our public schools. That formula changed in 2009-10 as the state reduced its increase per-student rate from \$274 to \$200. In 2010-11 the increase per-student was held at \$200. However in 2011-12, the increase per student became a decrease of -\$534.42. The following is a quick chart of recent history:

|       | Rev Limit Increase<br>to Per Pupil<br>Amount | Per Pupil Aid<br>Increase | Total<br>Revenues | Total Revenues without new transitioned services from other entities (TOS) | Percentage<br>Change |
|-------|----------------------------------------------|---------------------------|-------------------|----------------------------------------------------------------------------|----------------------|
| 09-10 | \$200                                        | N/A                       | \$16,827,918      | \$16,168,434                                                               | 2.96%                |
| 10-11 | \$200                                        | N/A                       | \$17,339,508      | \$16,680,024                                                               | 3.16%                |
| 11-12 | (\$534.42)                                   | N/A                       | \$16,078,172      | \$15,418,688                                                               | -7.56%               |
| 12-13 | \$50                                         | \$50                      | \$16,252,823      | \$15,593,339                                                               | 1.13%                |
| 13-14 | \$75                                         | \$25                      | \$16,403,682      | \$15,692,282                                                               | 0.63%                |
| 14-15 | \$75                                         | \$75                      | \$16,753,017      | \$15,816,808                                                               | 0.79%                |
| 15-16 | \$0                                          | \$0                       | \$17,041,201      | \$15,840,579                                                               | 0.15%                |
| 16-17 | \$0                                          | \$100                     | \$17,451,735      | \$16,138,877                                                               | 1.88%                |

The conclusion is that in 2016-17 the total revenues were—almost the same as 2009-10 or 2010-11, yet services have been added and costs have increased. Of the 16-17 revenues including transfer of service \$17.5 mil, the state provided about \$5.2 million of that total, and property taxes provided the balance of about \$12.3 million.