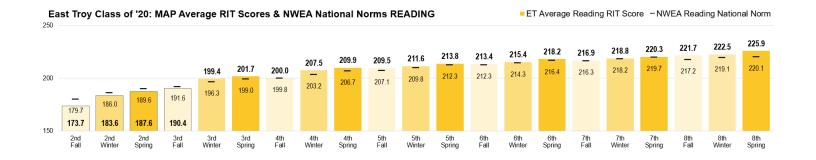

# VI.B: Learning Growth and Attainment

VI.B: ACT Results-English **ACT Average Scores and Percent College Ready in ENGLISH** 

VIII: 2017-18 Budget

| eneral Fund |            | Special Education Fund |                     |           |
|-------------|------------|------------------------|---------------------|-----------|
| itures      | Revenues   |                        | <b>Expenditures</b> | Revenues  |
| ,895        | 18,992,895 | Budgeted               | 2,275,602           | 2,275,602 |
| ,613        | 19,143,269 | Unaudited              | 2,115,451           | 2,115,451 |
|             |            |                        |                     |           |