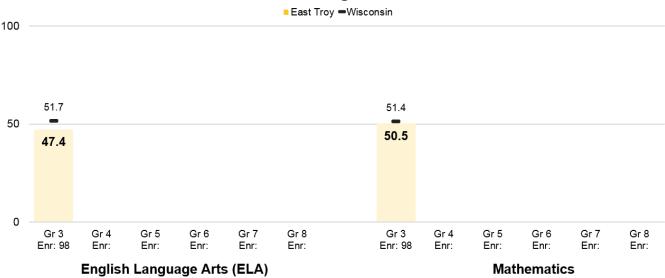

E was implemented.

**BADGER 3-8:** The Badger 3-8 Exam (WI's Smarter Balanced Assessment) was given to all students grades 3-8 in the Spring of 2015 and covered Math and English Language Arts. The WKCE assessment was given to assess Science and Social Studies. 2014-15 was the last year the Badger Exam was implemented.

**FORWARD:** The Wisconsin Forward Exam was implemented during the 2015-16 school year (replacing Badger 3-8) and is designed to gauge how well students are doing in relation to the Wisconsin Academic Standards. The Forward Exam is administered in the spring at grades 3-8 in English Language Arts (ELA) and Mathematics, at grades 4 and 8 in Science, and 4, 8, and 10 in Social Studies.

# East Troy Class of '24: Badger Exam Percent of Students Scoring Proficient or Advanced







# **COHORT DATA (CLASS OF 2025)**

**2017-18 GRADE: 5** (Page 1 of 2)

Our goal is to ensure that each and every student has at least a year to a year plus of learning growth. We utilize multiple data points as we emphasize on personalization of learning growth and attainment of a cohort (following the same group of students throughout the educational experience) and an individual student. Below are a few of the data points we utilize.

**MAP:** (Measure of Academic Progress) is an adaptive assessment (adjusts in "real time" to each students ability level, providing a better measure of achievement). MAP provides sum scores and strand data that measure growth in student achievement across time. According to NWEA, about 48-58% of students reach their individual growth target.

## East