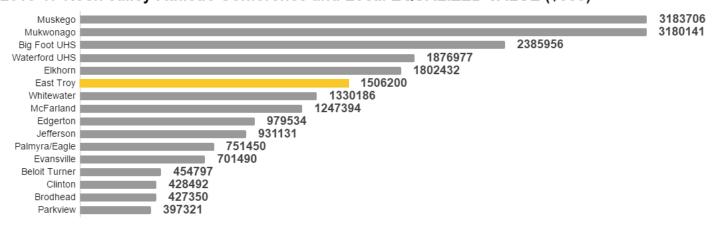

0                              | 9,494,250  | 28,094,250   |         |                      |                                         | 150 earlier del | 22,765,000                              | 10,639,875     |

\$1,506,199,511 \$150,619,951 \$22,955,310 EQUALIZED VALUE OF THE DISTRICT (2016) as certified by the Department of Revenue ALLOWABLE DEBT BY STATUTE (10%) PRESENT LONG TERM DEBT OUTSTANDING PRINCIPAL JUNE 30, 2017 CURRENT % OF ALLOWABLE LIMIT

### **TAX LEVY LOCAL COMPARISON**

# 2016-17 Rock Valley Athletic Conference and Local Equalized Tax Levy Information

# 2016-17 Rock Valley Athletic Conference and Local MILL RATE



# 2016-17 Rock Valley Athletic Conference and Local LEVY (ALL FUNDS) (\$000)



# 2016-17 Rock Valley Athletic Conference and Local EQUALIZED VALUE (\$000)





### **TAX LEVY BY MUNICIPALITY**

-\$28 dec -\$42 dec

\$0 inc/dec \$0 inc/dec

Committed to the Growth & Success of Each Student, Each Year

EQUALIZED VALUE

1,506,199,511 2016-17 Total Tax Le 14,599,627 2016 Tidout Equalized Value 1,506,199,51

1,464,648,048

2015-16 Total Tax Levy 2015 Tidout **Equalized Value** 

|         |                                                                                                               |                       |                     |                   | EGOALIZED VALOE                        | VALOE                         | LEVI                                                    |             |
|---------|---------------------------------------------------------------------------------------------------------------|-------------------