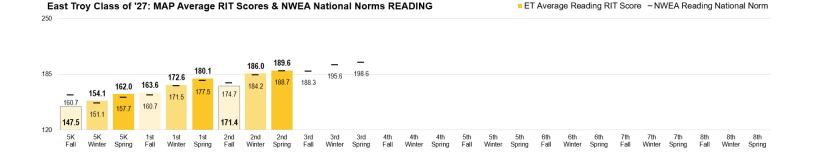

#### VI.A: Celebrations

- committed to PLE (Personents) PLE surveys. sne Strongly committed to PLE (Personalized Learning Environments) - PLE surveys, speaking engagements, letters in support, tours, and student perceptions survey Meet or exceed 48-58% of students reaching their individual growth Larget for math and reading (2016-17: 57.6% reading, 58.8% math | 2015-16: 55.9% reading, 54.5% math) 109 students took 225 AP Exams with 91 students earning a