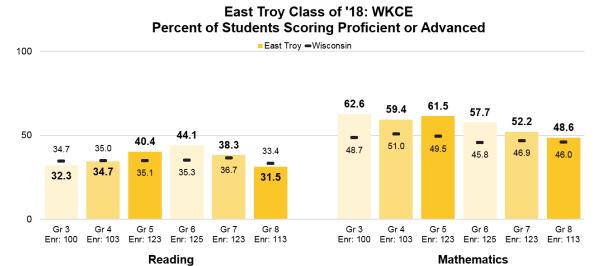

# VI.B: Learning Growth and Attainment

VI.B: ACT Results-English **ACT Average Scores and Percent College Ready in ENGLISH** 

VIII: 2017-18 Budget

| eneral Fund |            | Special Education Fund |                     |           |
|-------------|------------|------------------------|---------------------|-----------|
| itures      | Revenues   |                        | <b>Expenditures</b> | Revenues  |
| ,895        | 18,992,895 | Budgeted               | 2,275,602           | 2,275,602 |
| ,613        | 19,143,269 | Unaudited              | 2,115,451           | 2,115,451 |
|             |            |                        |                     |           |