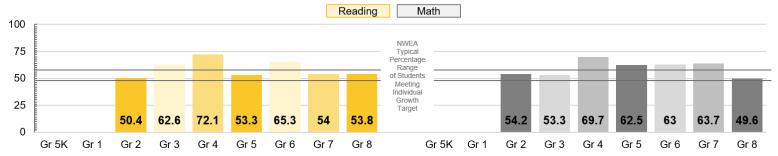

#### VI.A: Celebrations

- committed to PLE (Personents) PLE surveys. sne Strongly committed to PLE (Personalized Learning Environments) - PLE surveys, speaking engagements, letters in support, tours, and student perceptions survey Meet or exceed 48-58% of students reaching their individual growth Larget for math and reading (2016-17: 57.6% reading, 58.8% math | 2015-16: 55.9% reading, 54.5% math) 109 students took 225 AP Exams with 91 students earning a