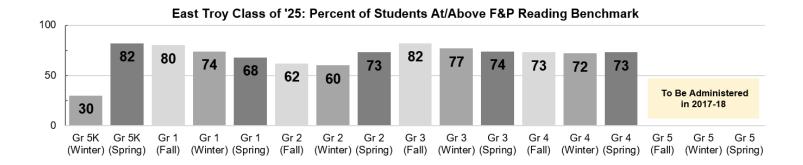

#### VI.A: Celebrations

- committed to PLE (Personents) PLE surveys. sne Strongly committed to PLE (Personalized Learning Environments) - PLE surveys, speaking engagements, letters in support, tours, and student perceptions survey Meet or exceed 48-58% of students reaching their individual growth Larget for math and reading (2016-17: 57.6% reading, 58.8% math | 2015-16: 55.9% reading, 54.5% math) 109 students took 225 AP Exams with 91 students earning a