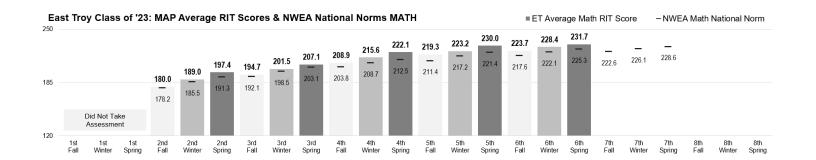

#### VI.A: Celebrations

- committed to PLE (Personents) PLE surveys. sne Strongly committed to PLE (Personalized Learning Environments) - PLE surveys, speaking engagements, letters in support, tours, and student perceptions survey Meet or exceed 48-58% of students reaching their individual growth Larget for math and reading (2016-17: 57.6% reading, 58.8% math | 2015-16: 55.9% reading, 54.5% math) 109 students took 225 AP Exams with 91 students earning a