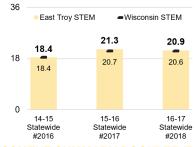

# VI.B: Learning Growth and Attainment

VI.B: ACT Results-English **ACT Average Scores and Percent College Ready in ENGLISH** 

VIII: 2017-18 Budget

| eneral Fund |            | Special Education Fund |                     |           |
|-------------|------------|------------------------|---------------------|-----------|
| itures      | Revenues   |                        | <b>Expenditures</b> | Revenues  |
| ,895        | 18,992,895 | Budgeted               | 2,275,602           | 2,275,602 |
| ,613        | 19,143,269 | Unaudited              | 2,115,451           | 2,115,451 |
|             |            |                        |                     |           |