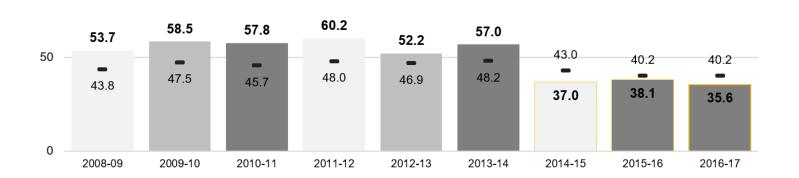

# VI.B: Learning Growth and Attainment

VI.B: ACT Results-English **ACT Average Scores and Percent College Ready in ENGLISH** 

VIII: 2017-18 Budget

| eneral Fund |            | Special Education Fund |                     |           |
|-------------|------------|------------------------|---------------------|-----------|
| itures      | Revenues   |                        | <b>Expenditures</b> | Revenues  |
| ,895        | 18,992,895 | Budgeted               | 2,275,602           | 2,275,602 |
| ,613        | 19,143,269 | Unaudited              | 2,115,451           | 2,115,451 |
|             |            |                        |                     |           |