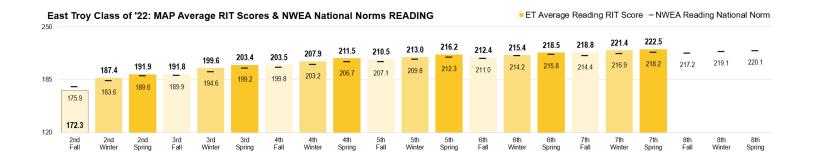

# VI.B: Learning Growth and Attainment

VI.B: ACT Results-English **ACT Average Scores and Percent College Ready in ENGLISH** 

VIII: 2017-18 Budget

| eneral Fund |            | Special Education Fund |                     |           |
|-------------|------------|------------------------|---------------------|-----------|
| itures      | Revenues   |                        | <b>Expenditures</b> | Revenues  |
| ,895        | 18,992,895 | Budgeted               | 2,275,602           | 2,275,602 |
| ,613        | 19,143,269 | Unaudited              | 2,115,451           | 2,115,451 |
|             |            |                        |                     |           |