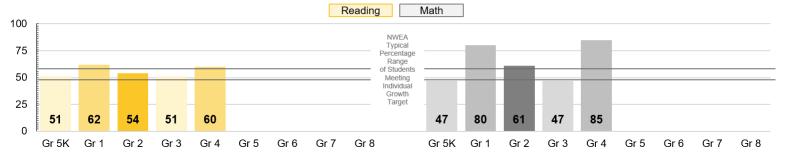

# VI.B: Learning Growth and Attainment

VI.B: ACT Results-English **ACT Average Scores and Percent College Ready in ENGLISH** 

VIII: 2017-18 Budget

| eneral Fund |            | Special Education Fund |                     |           |
|-------------|------------|------------------------|---------------------|-----------|
| itures      | Revenues   |                        | <b>Expenditures</b> | Revenues  |
| ,895        | 18,992,895 | Budgeted               | 2,275,602           | 2,275,602 |
| ,613        | 19,143,269 | Unaudited              | 2,115,451           | 2,115,451 |
|             |            |                        |                     |           |