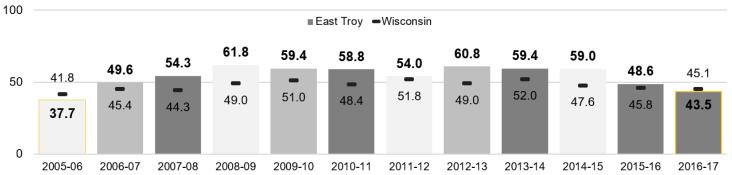

# VI.B: Learning Growth and Attainment

VI.B: ACT Results-English **ACT Average Scores and Percent College Ready in ENGLISH** 

VIII: 2017-18 Budget

| eneral Fund |            | Special Education Fund |                     |           |
|-------------|------------|------------------------|---------------------|-----------|
| itures      | Revenues   |                        | <b>Expenditures</b> | Revenues  |
| ,895        | 18,992,895 | Budgeted               | 2,275,602           | 2,275,602 |
| ,613        | 19,143,269 | Unaudited              | 2,115,451           | 2,115,451 |
|             |            |                        |                     |           |