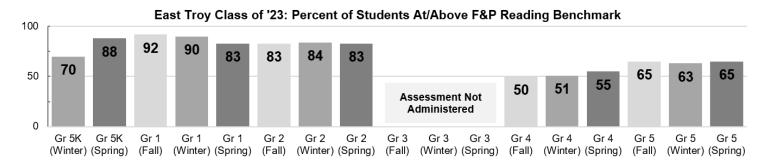

#### VI.A: Celebrations

- committed to PLE (Personents) PLE surveys. sne Strongly committed to PLE (Personalized Learning Environments) - PLE surveys, speaking engagements, letters in support, tours, and student perceptions survey Meet or exceed 48-58% of students reaching their individual growth Larget for math and reading (2016-17: 57.6% reading, 58.8% math | 2015-16: 55.9% reading, 54.5% math) 109 students took 225 AP Exams with 91 students earning a