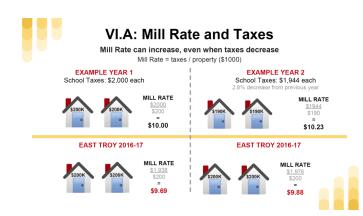

#### VI.A: Mill Rate

PROPOSED PROPERTY TAX LEVY

| FUND                             | Audited<br>2015-16 | Unaudited<br>2016-17 | Budget<br>2017-18 |
|----------------------------------|--------------------|----------------------|-------------------|
| General Fund                     | 12,553,665.00      | 12,287,065.00        | 12,821,280.00     |
| Referendum Debt Service Fund     | 1,771,187.00       | 2,007,933.00         | 1,735,925.00      |
| Non-Referendum Debt Service Fund | 131,545.00         | 131,545.00           | 131,545.00        |
| Capital Expansion Fund           | 0.00               | 0.00                 | 0.00              |
| Community Service Fund           | 143,212.00         | 172,685.00           | 193,449.00        |
| Prior Year Levy Chargeback       | 125.00             | 399.00               | 0.00              |
| TOTAL SCHOOL LEVY                | 14,599,734.00      | 14,599,627.00        | 14,882,199.00     |
| PERCENTAGE INCREASE -            |                    |                      |                   |
| TOTAL LEVY FROM PRIOR YEAR       |                    | 0.00%                | 1.94%             |
| TAX RATE PER \$1000              | 9.97               | 9.69                 | 9.88              |
| PERCENTAGE INCREASE - TAX RATE   |                    | -2.81%               | 1.96%             |