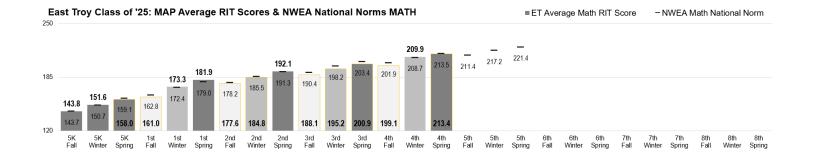

# VI.B: Learning Growth and Attainment

VI.B: ACT Results-English **ACT Average Scores and Percent College Ready in ENGLISH** 

VIII: 2017-18 Budget

| eneral Fund |            | Special Education Fund |                     |           |
|-------------|------------|------------------------|---------------------|-----------|
| itures      | Revenues   |                        | <b>Expenditures</b> | Revenues  |
| ,895        | 18,992,895 | Budgeted               | 2,275,602           | 2,275,602 |
| ,613        | 19,143,269 | Unaudited              | 2,115,451           | 2,115,451 |
|             |            |                        |                     |           |