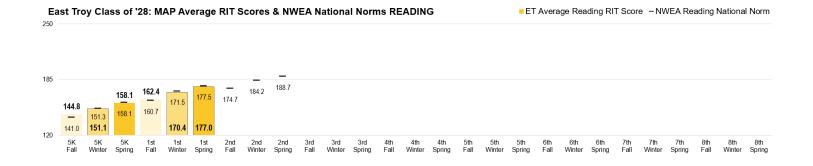

#### VI.A: Celebrations

- committed to PLE (Personents) PLE surveys. sne Strongly committed to PLE (Personalized Learning Environments) - PLE surveys, speaking engagements, letters in support, tours, and student perceptions survey Meet or exceed 48-58% of students reaching their individual growth Larget for math and reading (2016-17: 57.6% reading, 58.8% math | 2015-16: 55.9% reading, 54.5% math) 109 students took 225 AP Exams with 91 students earning a